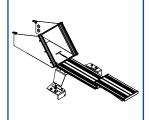

## More Recommended Products for 2006-2007 Chevrolet Impala Products

Vehicle Specific Console 10" Under dash console with C-B43 hump mount bracket (no holes drilled). Easy to install.

Vehicle Specific Console 10" Under dash console with 30" long/two tier trak mount extrusion. C-B43 & C-B42 hump mount brackets included (no holes drilled). Easy to install.

Vehicle Specific Mount
Trak-Mount system designed
specifically for the '06-07
Impala. Provides a versatile
and very stable equipment
mounting area for all
Havis-Shields consoles and
accessories.

C-TM-IMP-1

C-VS-1000-IMP-1

C-VS-1000-IMP-1-TM

WGI-C19 DP-C19 C-3311-2 31" wide C-3311-2-18 17.5" wide